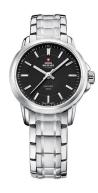

| PRODUCT EXECUTION |                          |
|-------------------|--------------------------|
| Display Type      | Analogue                 |
| Movement type     | Quartz (Battery)         |
| Movement Name     | Ronda / 763 / Swiss Made |
| Functions         | Hour / Second / Minute   |

| MEASURES                      |     |
|-------------------------------|-----|
| Case width [mm]               | 28  |
| Case thickness [mm]           | 8   |
| Lug width [mm]                | 14  |
| Max. wrist circumference [mm] | 190 |

| MATERIAL & COLOUR  |                   |
|--------------------|-------------------|
| Strap Material     | Stainless steel   |
| Strap Colour       | Silver            |
| Case Material      | Stainless steel   |
| Case Colour        | Silver            |
| Case Surface       | Polished / Matted |
| Colour of the dial | Black             |
| Glass              | Sapphire glass    |

| DETAILS         |                                  |
|-----------------|----------------------------------|
| Bezel           | Fixed                            |
| Case Bottom     | Stainless steel bottom (screwed) |
| Clasp           | Folding clasp                    |
| Lighting        | Luminous hands                   |
| Water resistant | 10 ATM                           |