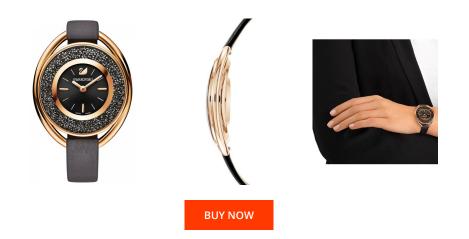

| PRODUCT INFORMATION | 1                | MATERIAL 8   |
|---------------------|------------------|--------------|
| EAN                 | 9009652309432    | Strap Mate   |
| Gender              | Ladies           | Strap Colou  |
| Brand               | Swarovski        | Colour of th |
| Collection          | Crystalline Oval | Stone type   |
| Warranty [years]    | 2                | Glass        |
| PRODUCT EXECUTION   |                  | DETAILS      |
| Display Type        | Analogue         | Numerals     |
| Movement type       | Quartz (Battery) |              |
| MEASURES            |                  |              |

| MATERIAL & COLOUR  |               |
|--------------------|---------------|
| Strap Material     | Real leather  |
| Strap Colour       | Black         |
| Colour of the dial | Black         |
| Stone type         | Swarovski     |
| Glass              | Mineral glass |
|                    |               |

Index marks

Case width [mm]

37

© DIALANDO® Aphrodonis Media Group Ltd