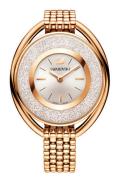

## Swarovski ladies' watch 5200341 Specifications

**BUY NOW** 

This document contains all the specifications for the Swarovski 5200341 ladies' watch. We at the DIALANDO® watch store offer a large selection of authentic watches from the best watch brands in the world.

| MATERIAL & COLOUR  |                 |
|--------------------|-----------------|
| Strap Material     | Stainless steel |
| Strap Colour       | Rose gold       |
| Colour of the dial | Silver          |
| Stone type         | Swarovski       |
| Glass              | Mineral glass   |
| DETAILS            |                 |
| Numerals           | Index marks     |