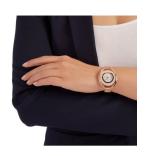

## Swarovski ladies' watch 5200341 Specifications

**BUY NOW** 

This document contains all the specifications for the Swarovski 5200341 ladies' watch. We at the DIALANDO® watch store offer a large selection of authentic watches from the best watch brands in the world.

| MATERIAL & COLOUR  |                 |
|--------------------|-----------------|
| Strap Material     | Stainless steel |
| Strap Colour       | Rose gold       |
| Colour of the dial | Silver          |
| Stone type         | Swarovski       |
| Glass              | Mineral glass   |
| DETAILS            |                 |
| Numerals           | Index marks     |