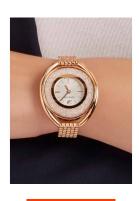

## Swarovski ladies' watch 5200341 Specifications

**BUY NOW** 

This document contains all the specifications for the Swarovski 5200341 ladies' watch. We at the DIALANDO® watch store offer a large selection of authentic watches from the best watch brands in the world.

| MATERIAL & COLOUR  |                 |
|--------------------|-----------------|
| Strap Material     | Stainless steel |
| Strap Colour       | Rose gold       |
| Colour of the dial | Silver          |
| Stone type         | Swarovski       |
| Glass              | Mineral glass   |
| DETAILS            |                 |
| Numerals           | Index marks     |