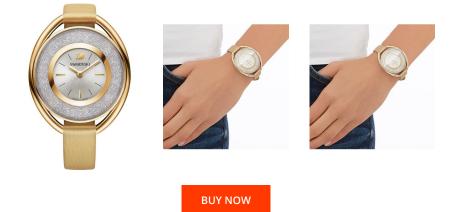

| PRODUCT INFORMATION |                       |
|---------------------|-----------------------|
| EAN                 | 9009651589729         |
| Gender              | Ladies                |
| Brand               | Swarovski / Swarovski |
| Warranty [years]    | 2                     |

| MATERIAL & COLOUR  |                 |
|--------------------|-----------------|
| Strap Material     | Real leather    |
| Strap Colour       | Gold            |
| Case Material      | Stainless steel |
| Case Colour        | Gold            |
| Colour of the dial | White           |
| Stone type         | Swarovski       |
| Glass              | Mineral glass   |

## PRODUCT EXECUTION

Display Type Movement type

Analogue Quartz (Battery)

37