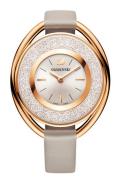

## Swarovski ladies' watch 5158544 Specifications

**BUY NOW** 

This document contains all the specifications for the Swarovski 5158544 ladies' watch. We at the DIALANDO® watch store offer a large selection of authentic watches from the best watch brands in the world.

| MATERIAL & COLOUR  |               |
|--------------------|---------------|
| Strap Material     | Real leather  |
| Strap Colour       | Beige         |
| Colour of the dial | Silver        |
| Stone type         | Swarovski     |
| Glass              | Mineral glass |
| DETAILS            |               |
| Numerals           | Index marks   |