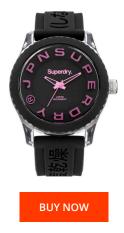

| ORMATION | 1                | MATERIAL & COLOUR  |               |
|----------|------------------|--------------------|---------------|
|          | 0502469311747    | Strap Material     | Silicone      |
|          | Ladies           | Strap Colour       | Black         |
|          | Superdry         | Colour of the dial | Black         |
|          | Tokyo            | Glass              | Mineral glass |
|          | 2                |                    |               |
|          |                  |                    |               |
| UTION    |                  | DETAILS            |               |
|          | Analogue         | Water resistant    | 5 ATM         |
|          | Quartz (Battery) |                    |               |
|          |                  |                    |               |
|          |                  |                    |               |
|          |                  |                    |               |