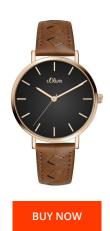

## sOliver ladies' watch SO3844LQ Specifications

This document contains all the specifications for the sOliver SO3844LQ ladies' watch. We at the DIALANDO® watch store offer a large selection of authentic watches from the best watch brands in the world.

https://www.dialando.se/

| PRODUCT INFORMATIC | N                      |
|--------------------|------------------------|
| EAN                | 4035608038748          |
| Gender             | Ladies                 |
| Brand              | SOliver                |
| Warranty [years]   | 2                      |
| PRODUCT EXECUTION  |                        |
| Display Type       | Analogue               |
| Movement type      | Quartz (Battery)       |
| Functions          | Hour / Minute / Second |
| MEASURES           |                        |
| Case width [mm]    | 36                     |

| MATERIAL & COLOUR  |                 |
|--------------------|-----------------|
| Strap Material     | Real leather    |
| Strap Colour       | Brown           |
| Case Material      | Stainless steel |
| Colour of the dial | Black           |
| Glass              | Mineral glass   |
| DETAILS            |                 |
| Clasp              | Pin buckle      |
| Water resistant    | 3 ATM           |