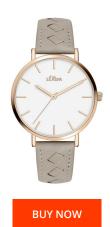

## sOliver ladies' watch SO3843LQ Specifications

This document contains all the specifications for the sOliver SO3843LQ ladies' watch. We at the DIALANDO® watch store offer a large selection of authentic watches from the best watch brands in the world.

https://www.dialando.se/

| PRODUCT INFORMATION |                        |
|---------------------|------------------------|
| EAN                 | 4035608038731          |
| Gender              | Ladies                 |
| Brand               | SOliver                |
| Warranty [years]    | 2                      |
| PRODUCT EXECUTION   |                        |
| Display Type        | Analogue               |
| Movement type       | Quartz (Battery)       |
| Functions           | Second / Hour / Minute |
| MEASURES            |                        |
| Case width [mm]     | 36                     |

| MATERIAL & COLOUR  |                 |
|--------------------|-----------------|
| Strap Material     | Real leather    |
| Strap Colour       | Beige           |
| Case Material      | Stainless steel |
| Colour of the dial | White           |
| Glass              | Mineral glass   |
| DETAILS            |                 |
|                    |                 |
| Clasp              | Pin buckle      |