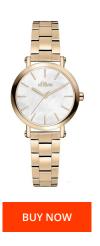

## sOliver ladies' watch SO3812MQ Specifications

This document contains all the specifications for the sOliver SO3812MQ ladies' watch. We at the DIALANDO® watch store offer a large selection of authentic watches from the best watch brands in the world.

| MATERIAL & COLOUR    |                 |
|----------------------|-----------------|
| Strap Material       | Stainless steel |
| Strap Colour         | Rose gold       |
| Case Material        | Stainless steel |
| Colour of the dial   | Nacre           |
| Glass                | Mineral glass   |
|                      |                 |
| DETAILS              |                 |
| <b>DETAILS</b> Clasp | Folding clasp   |