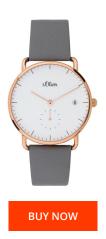

## sOliver ladies' watch SO3714LQ Specifications

This document contains all the specifications for the sOliver SO3714LQ ladies' watch. We at the DIALANDO® watch store offer a large selection of authentic watches from the best watch brands in the world.

https://www.dialando.se/

| EAN               | 4035608037437                 |
|-------------------|-------------------------------|
| Gender            | Ladies                        |
| Brand             | SOliver                       |
| Warranty [years]  | 2                             |
| PRODUCT EXECUTION |                               |
| Display Type      | Analogue                      |
| Movement type     | Quartz (Battery)              |
| Functions         | Second / Date / Hour / Minute |
| MEASURES          |                               |
| Case width [mm]   | 36                            |

| MATERIAL & COLOUR    |                     |
|----------------------|---------------------|
| Strap Material       | Real leather        |
| Strap Colour         | Grey                |
| Case Material        | Stainless steel     |
| Colour of the dial   | White               |
| Glass                | Mineral glass       |
|                      |                     |
|                      |                     |
| DETAILS              |                     |
| <b>DETAILS</b> Clasp | Pin buckle          |
|                      | Pin buckle<br>3 ATM |
| Clasp                |                     |
| Clasp                |                     |