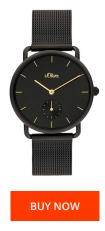

| PRODUCT INFORMATION |               |
|---------------------|---------------|
| EAN                 | 4035608039714 |
| Gender              | Ladies        |
| Brand               | SOliver       |
| Warranty [years]    | 2             |

| MATERIAL & COLOUR  |                 |
|--------------------|-----------------|
| Strap Material     | Stainless steel |
| Strap Colour       | Black           |
| Case Material      | Stainless steel |
| Case Surface       | Matted          |
| Colour of the dial | Black           |
| Glass              | Mineral glass   |
| DETAILS            |                 |
| Clasp              | Folding clasp   |
| Water resistant    | 5 ATM           |

## PRODUCT EXECUTION

| Display Type  | Analogue               |
|---------------|------------------------|
| Movement type | Quartz (Battery)       |
| Functions     | Hour / Minute / Second |

36