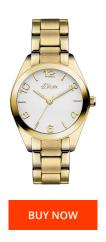

## sOliver ladies' watch SO-3050-MQ Specifications

This document contains all the specifications for the sOliver SO-3050-MQ ladies' watch. We at the DIALANDO® watch store offer a large selection of authentic watches from the best watch brands in the world. https://www.dialando.se/

| PRODUCT INFORMATION |                        |
|---------------------|------------------------|
| EAN                 | 4035608029081          |
| Gender              | Ladies                 |
| Brand               | SOliver                |
| Warranty [years]    | 2                      |
| PRODUCT EXECUTION   |                        |
| Display Type        | Analogue               |
| Movement type       | Quartz (Battery)       |
| Functions           | Hour / Minute / Second |
| MEASURES            |                        |
| Case width [mm]     | 31                     |

| Stainless steel |
|-----------------|
| Gold            |
| Stainless steel |
| White           |
| Mineral glass   |
|                 |
| Folding clasp   |
| 3 ATM           |
|                 |