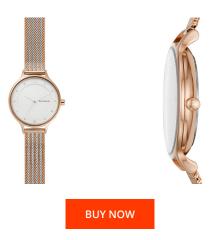

## Skagen ladies' watch SKW2749 Specifications

This document contains all the specifications for the Skagen SKW2749 ladies' watch. We at the DIALANDO® watch store offer a large selection of authentic watches from the best watch brands in the world.

| PRODUCT EXECUTION             |                  |
|-------------------------------|------------------|
| Display Type                  | Analogue         |
| Movement type                 | Quartz (Battery) |
| Movement Name                 | GL30             |
| MEASURES                      |                  |
| Case width [mm]               | 30               |
| Case thickness [mm]           | 7                |
| Lug width [mm]                | 12               |
| Max. wrist circumference [mm] | 175              |

| MATERIAL & COLOUR  |                 |
|--------------------|-----------------|
| Strap Material     | Stainless steel |
| Strap Colour       | Bicolor         |
| Case Material      | Stainless steel |
| Case Colour        | Rose gold       |
| Case Surface       | Polished        |
| Colour of the dial | White           |
| Glass              | Mineral glass   |
|                    |                 |
| DETAILS            |                 |
| Clasp              | Pin buckle      |
| Water resistant    | 3 ATM           |