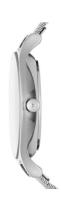

| PRODUCT EXECUTION             |                  |
|-------------------------------|------------------|
| Display Type                  | Analogue         |
| Movement type                 | Quartz (Battery) |
| Movement Name                 | Analog-quartz    |
| MEASURES                      |                  |
| Case width [mm]               | 30               |
| Case thickness [mm]           | 5                |
| Lug width [mm]                | 12               |
| Max. wrist circumference [mm] | 175              |

| MATERIAL & COLOUR  |                          |
|--------------------|--------------------------|
| Strap Material     | Stainless steel          |
| Strap Colour       | Silver                   |
| Case Material      | Stainless steel          |
| Case Colour        | Silver                   |
| Case Surface       | Polished                 |
| Colour of the dial | Silver                   |
|                    |                          |
| Glass              | Mineral glass            |
| Glass              | Mineral glass            |
|                    | Mineral glass Pin buckle |