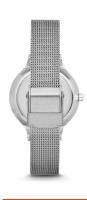

| PRODUCT EXECUTION             |                  |
|-------------------------------|------------------|
| Display Type                  | Analogue         |
| Movement type                 | Quartz (Battery) |
| Movement Name                 | Analog-quartz    |
| MEASURES                      |                  |
| Case width [mm]               | 30               |
| Case thickness [mm]           | 5                |
| Lug width [mm]                | 12               |
| Max. wrist circumference [mm] | 175              |

| MATERIAL & COLOUR  |                          |
|--------------------|--------------------------|
| Strap Material     | Stainless steel          |
| Strap Colour       | Silver                   |
| Case Material      | Stainless steel          |
| Case Colour        | Silver                   |
| Case Surface       | Polished                 |
| Colour of the dial | Silver                   |
|                    |                          |
| Glass              | Mineral glass            |
| Glass              | Mineral glass            |
|                    | Mineral glass Pin buckle |