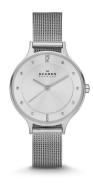

## Skagen ladies' watch SKW2149 Specifications

**BUY NOW** 

This document contains all the specifications for the Skagen SKW2149 ladies' watch. We at the DIALANDO® watch store offer a large selection of authentic watches from the best watch brands in the world.

| MATERIAL & COLOUR  |                          |
|--------------------|--------------------------|
| Strap Material     | Stainless steel          |
| Strap Colour       | Silver                   |
| Case Material      | Stainless steel          |
| Case Colour        | Silver                   |
| Case Surface       | Polished                 |
| Colour of the dial | Silver                   |
|                    |                          |
| Glass              | Mineral glass            |
| Glass              | Mineral glass            |
|                    | Mineral glass Pin buckle |