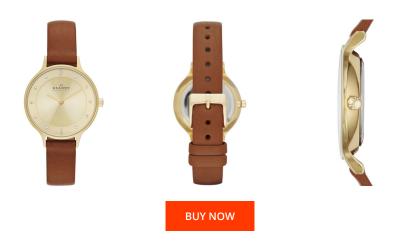

| PRODUCT INFORMATION |               |  |  |  |
|---------------------|---------------|--|--|--|
| EAN                 | 4053858217836 |  |  |  |
| Gender              | Ladies        |  |  |  |
| Brand               | Skagen        |  |  |  |
| Collection          | Anita         |  |  |  |
| Warranty [years]    | 2             |  |  |  |

| MATERIAL & COLOUR  |                 |
|--------------------|-----------------|
| Strap Material     | Real leather    |
| Strap Colour       | Brown           |
| Case Material      | Stainless steel |
| Case Colour        | Gold            |
| Case Surface       | Polished        |
| Colour of the dial | Gold            |
| Glass              | Mineral glass   |

Strap Buckle

| PRODUCT EXECUTION                |                  |
|----------------------------------|------------------|
| Display Type                     | Analogue         |
| Movement type                    | Quartz (Battery) |
| Movement Name                    | Analog-quartz    |
| MEASURES                         |                  |
| Case width [mm]                  | 30               |
| Case thickness [mm]              | 5                |
| Lug width [mm]                   | 12               |
| Max. wrist<br>circumference [mm] | 175              |