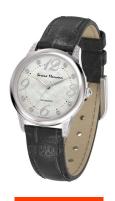

## Serene Marceau Diamond ladies' watch S009.07 Specifications

**BUY NOW** 

This document contains all the specifications for the Serene Marceau Diamond S009.07 ladies' watch. We at the DIALANDO® watch store offer a large selection of authentic watches from the best watch brands in the world.

https://www.dialando.se/

| PRODUCT INFORMATIC | N                      |
|--------------------|------------------------|
| EAN                | 8432310945740          |
| Gender             | Ladies                 |
| Brand              | Serene Marceau Diamond |
| Collection         | Catherine I            |
| Warranty [years]   | 2                      |
| PRODUCT EXECUTION  |                        |
| Display Type       | Analogue               |
| Movement type      | Quartz (Battery)       |
| MEASURES           |                        |
| Case width [mm]    | 32                     |

| MATERIAL & COLOUR  |                                                             |
|--------------------|-------------------------------------------------------------|
| Strap Material     | Real leather                                                |
| Strap Colour       | Black                                                       |
| Colour of the dial | White / Mother of pearl                                     |
| Stone type         | 12 pcs 1mm I2 single cut diamonds (0.058 carat) on the lugs |
| Glass              | Mineral glass                                               |
| DETAILS            |                                                             |
| Numerals           | Index marks / Arabic numerals                               |
| Water resistant    | 5 ATM                                                       |