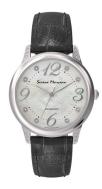

## Serene Marceau Diamond ladies' watch S009.07 Specifications

**BUY NOW** 

This document contains all the specifications for the Serene Marceau Diamond S009.07 ladies' watch. We at the DIALANDO® watch store offer a large selection of authentic watches from the best watch brands in the world.

https://www.dialando.se/

| PRODUCT INFORMATIC | N                      |
|--------------------|------------------------|
| EAN                | 8432310945740          |
| Gender             | Ladies                 |
| Brand              | Serene Marceau Diamond |
| Collection         | Catherine I            |
| Warranty [years]   | 2                      |
| PRODUCT EXECUTION  |                        |
| Display Type       | Analogue               |
| Movement type      | Quartz (Battery)       |
| MEASURES           |                        |
| Case width [mm]    | 32                     |

| MATERIAL & COLOUR  |                                                             |
|--------------------|-------------------------------------------------------------|
| Strap Material     | Real leather                                                |
| Strap Colour       | Black                                                       |
| Colour of the dial | White / Mother of pearl                                     |
| Stone type         | 12 pcs 1mm I2 single cut diamonds (0.058 carat) on the lugs |
| Glass              | Mineral glass                                               |
| DETAILS            |                                                             |
| Numerals           | Index marks / Arabic numerals                               |
| Water resistant    | 5 ATM                                                       |