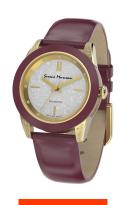

## Serene Marceau Diamond ladies' watch S002.10 Specifications

**BUY NOW** 

This document contains all the specifications for the Serene Marceau Diamond S002.10 ladies' watch. We at the DIALANDO® watch store offer a large selection of authentic watches from the best watch brands in the world.

| MATERIAL & COLOUR  |                                                 |
|--------------------|-------------------------------------------------|
| Strap Material     | Textile / Real leather                          |
| Strap Colour       | Purple                                          |
| Colour of the dial | Grey                                            |
| Stone type         | 12 pcs 1mm l2 single cut diamonds (0.058 carat) |
| Glass              | Mineral glass                                   |
| DETAILS            |                                                 |
| Numerals           | Index marks                                     |
|                    |                                                 |