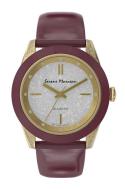

## Serene Marceau Diamond ladies' watch S002.10 Specifications

**BUY NOW** 

This document contains all the specifications for the Serene Marceau Diamond S002.10 ladies' watch. We at the DIALANDO® watch store offer a large selection of authentic watches from the best watch brands in the world.

| MATERIAL & COLOUR  |                                                 |
|--------------------|-------------------------------------------------|
| Strap Material     | Textile / Real leather                          |
| Strap Colour       | Purple                                          |
| Colour of the dial | Grey                                            |
| Stone type         | 12 pcs 1mm l2 single cut diamonds (0.058 carat) |
| Glass              | Mineral glass                                   |
| DETAILS            |                                                 |
| Numerals           | Index marks                                     |
|                    |                                                 |