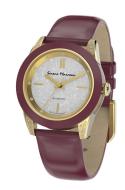

## Serene Marceau Diamond ladies' watch S002.10 Specifications

**BUY NOW** 

This document contains all the specifications for the Serene Marceau Diamond S002.10 ladies' watch. We at the DIALANDO® watch store offer a large selection of authentic watches from the best watch brands in the world.

| MATERIAL & COLOUR  |                                                 |
|--------------------|-------------------------------------------------|
| Strap Material     | Textile / Real leather                          |
| Strap Colour       | Purple                                          |
| Colour of the dial | Grey                                            |
| Stone type         | 12 pcs 1mm l2 single cut diamonds (0.058 carat) |
| Glass              | Mineral glass                                   |
| DETAILS            |                                                 |
| Numerals           | Index marks                                     |
|                    |                                                 |