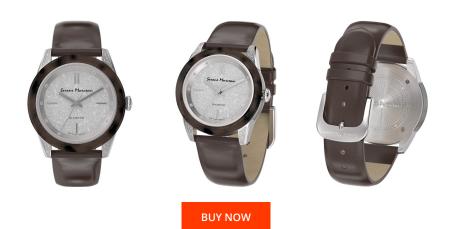

## Serene Marceau Diamond ladies' watch S002.09 Specifications

This document contains all the specifications for the Serene Marceau Diamond S002.09 ladies' watch. We at the DIALANDO® watch store offer a large selection of authentic watches from the best watch brands in the world. https://www.dialando.se/

| PRODUCT INFORMATION | N                      | MATERIAL & COLOUR  |                                                |
|---------------------|------------------------|--------------------|------------------------------------------------|
| EAN                 | 8432310945368          | Strap Material     | Real leather / Textile                         |
| Gender              | Ladies                 | Strap Colour       | Brown                                          |
| Brand               | Serene Marceau Diamond | Colour of the dial | Grey                                           |
| Collection          | Jeunesse               | Stone type         | 12 pcs 1mm I2 single cut diamonds (0.058 carat |
| Warranty [years]    | 2                      |                    | the lugs                                       |
|                     |                        | Glass              | Mineral glass                                  |
| PRODUCT EXECUTION   |                        | DETAILS            |                                                |
| Display Type        | Analogue               | Numerals           | Index marks                                    |
|                     |                        |                    |                                                |