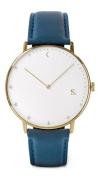

## Sandell ladies' watch SDW38-NBV Specifications

**BUY NOW** 

This document contains all the specifications for the Sandell SDW38-NBV ladies' watch. We at the DIALANDO® watch store offer a large selection of authentic watches from the best watch brands in the world.

| MATERIAL & COLOUR  |               |
|--------------------|---------------|
| Strap Material     | Vegan leather |
| Strap Colour       | Blue          |
| Colour of the dial | White         |
| Stone type         | Zirconia      |
| Glass              | Mineral glass |
| DETAILS            |               |
| Water resistant    | 3 ATM         |