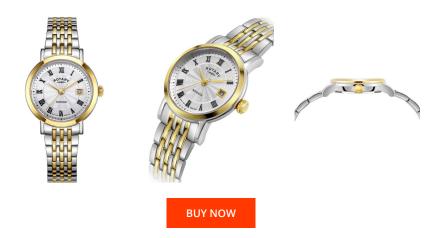

## Rotary ladies' watch LB05421/01 Specifications

This document contains all the specifications for the Rotary Windsor LB05421/01 ladies' watch. We at the DIALANDO® watch store offer a large selection of authentic watches from the best watch brands in the world.

| MATERIAL & COLOUR  |                 |
|--------------------|-----------------|
| Strap Material     | Stainless steel |
| Strap Colour       | Gold            |
| Colour of the dial | Silver          |
| Glass              | Sapphire glass  |
| DETAILS            |                 |
| Clasp              | Butterfly clasp |
| Water resistant    | 5 ATM           |