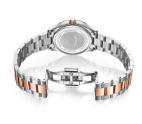

| MATERIAL & COLOUR  |                    |
|--------------------|--------------------|
| Strap Material     | Stainless steel    |
| Strap Colour       | Silver / Rose gold |
| Case Material      | Stainless steel    |
| Case Colour        | Silver / Rose gold |
| Case Surface       | Polished           |
| Colour of the dial | Silver             |
| Glass              | Sapphire glass     |
|                    |                    |
| DETAILS            |                    |
|                    |                    |

| DETAILS         |                                  |
|-----------------|----------------------------------|
| Bezel           | Fixed                            |
| Case Bottom     | Stainless steel bottom (pressed) |
| Clasp           | Butterfly clasp                  |
| Water resistant | 5 ATM                            |