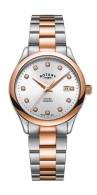

## Rotary ladies' watch LB05094/70/D Specifications

**BUY NOW** 

This document contains all the specifications for the Rotary OXFORD LB05094/70/D ladies' watch. We at the DIALANDO® watch store offer a large selection of authentic watches from the best watch brands in the world.

| MATERIAL & COLOUR  |                    |
|--------------------|--------------------|
| Strap Material     | Stainless steel    |
| Strap Colour       | Silver / Rose gold |
| Case Material      | Stainless steel    |
| Case Colour        | Silver / Rose gold |
| Case Surface       | Polished           |
| Colour of the dial | Silver             |
| Glass              | Sapphire glass     |
|                    |                    |
| DETAILS            |                    |
|                    |                    |

| DETAILS         |                                  |
|-----------------|----------------------------------|
| Bezel           | Fixed                            |
| Case Bottom     | Stainless steel bottom (pressed) |
| Clasp           | Butterfly clasp                  |
| Water resistant | 5 ATM                            |