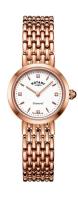

## Rotary ladies' watch LB00901/70/D Specifications

**BUY NOW** 

This document contains all the specifications for the Rotary Balmoral LB00901/70/D ladies' watch. We at the DIALANDO® watch store offer a large selection of authentic watches from the best watch brands in the world.

| MATERIAL & COLOUR  |                            |
|--------------------|----------------------------|
| Strap Material     | Stainless steel            |
| Strap Colour       | Rose gold                  |
| Colour of the dial | White                      |
| Clara              |                            |
| Glass              | Sapphire glass             |
| DETAILS            | Sapphire glass             |
|                    | Sapphire glass  Clip clasp |