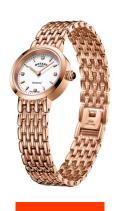

## Rotary ladies' watch LB00901/70/D Specifications

**BUY NOW** 

This document contains all the specifications for the Rotary Balmoral LB00901/70/D ladies' watch. We at the DIALANDO® watch store offer a large selection of authentic watches from the best watch brands in the world.

| MATERIAL & COLOUR  |                            |
|--------------------|----------------------------|
| Strap Material     | Stainless steel            |
| Strap Colour       | Rose gold                  |
| Colour of the dial | White                      |
| Clara              |                            |
| Glass              | Sapphire glass             |
| DETAILS            | Sapphire glass             |
|                    | Sapphire glass  Clip clasp |