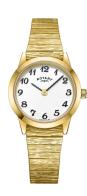

## Rotary ladies' watch LB00762 Specifications

**BUY NOW** 

This document contains all the specifications for the Rotary Expander LB00762 ladies' watch. We at the DIALANDO® watch store offer a large selection of authentic watches from the best watch brands in the world.

| MATERIAL & COLOUR  |                 |
|--------------------|-----------------|
| Strap Material     | Stainless steel |
| Strap Colour       | Gold            |
| Colour of the dial | White           |
| Glass              | Mineral glass   |
| DETAILS            |                 |
| Water resistant    |                 |