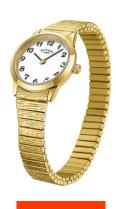

## Rotary ladies' watch LB00762 Specifications

**BUY NOW** 

This document contains all the specifications for the Rotary Expander LB00762 ladies' watch. We at the DIALANDO® watch store offer a large selection of authentic watches from the best watch brands in the world.

| MATERIAL & COLOUR  |                 |
|--------------------|-----------------|
| Strap Material     | Stainless steel |
| Strap Colour       | Gold            |
| Colour of the dial | White           |
| Glass              | Mineral glass   |
| DETAILS            |                 |
| Water resistant    |                 |