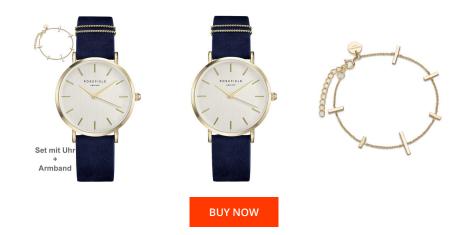

## Rosefield ladies' watch WBUG-W70 Specifications

This document contains all the specifications for the Rosefield West Village WBUG-W70 ladies' watch. We at the DIALANDO® watch store offer a large selection of authentic watches from the best watch brands in the world. https://www.dialando.se/

| PRODUCT INFORMATION |                               |
|---------------------|-------------------------------|
| EAN                 | 8719632574309                 |
| Gender              | Ladies                        |
| Brand               | Rosefield                     |
| Collection          | West Village - Set m. Armband |
| Warranty [years]    | 2                             |

| MATERIAL & COLOUR  |                 |
|--------------------|-----------------|
| Strap Material     | Real leather    |
| Strap Colour       | Blue            |
| Case Material      | Stainless steel |
| Case Colour        | Gold            |
| Case Surface       | Polished        |
| Colour of the dial | Silver          |
| Glass              | Mineral glass   |