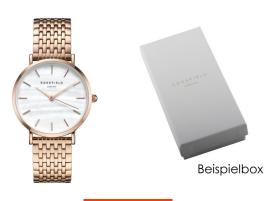

## Rosefield ladies' watch UEWR-U20 Specifications

**BUY NOW** 

This document contains all the specifications for the Rosefield UEWR-U20 ladies' watch. We at the DIALANDO® watch store offer a large selection of authentic watches from the best watch brands in the world.

https://www.dialando.se/

| PRODUCT INFORMATION |                 |
|---------------------|-----------------|
| EAN                 | 8719324227735   |
| Gender              | Ladies          |
| Brand               | Rosefield       |
| Collection          | Upper East Side |
| Warranty [years]    | 2               |

| MATERIAL & COLOUR  |                                  |
|--------------------|----------------------------------|
| Strap Material     | Stainless steel                  |
| Strap Colour       | Rose gold                        |
| Case Material      | Stainless steel                  |
| Case Colour        | Rose gold                        |
| Case Surface       | Polished / Matted                |
| Colour of the dial | White                            |
| Glass              | Mineral glass                    |
|                    |                                  |
| DETAILS            |                                  |
| Bezel              | Fixed                            |
| Case Bottom        | Stainless steel bottom (pressed) |
| Clasp              | Folding clasp                    |
| Water resistant    | 3 ATM                            |