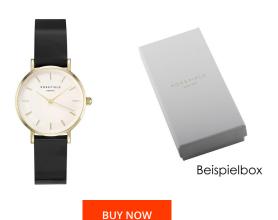

## Rosefield ladies' watch SHBWG-H38 Specifications

This document contains all the specifications for the Rosefield SHBWG-H38 ladies' watch. We at the DIALANDO® watch store offer a large selection of authentic watches from the best watch brands in the world.

| MATERIAL & COLOUR  |                                  |
|--------------------|----------------------------------|
| Strap Material     | Vegan leather                    |
| Strap Colour       | Black                            |
| Case Material      | Stainless steel                  |
| Case Colour        | Gold                             |
| Case Surface       | Polished / Matted                |
| Colour of the dial | White                            |
| Glass              | Mineral glass                    |
|                    |                                  |
| DETAILS            |                                  |
| Bezel              | Fixed                            |
| Case Bottom        | Stainless steel bottom (pressed) |
| Clasp              | Pin buckle                       |
| Water resistant    | 3 ATM                            |