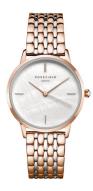

## Rosefield ladies' watch RMRSR-R03 Specifications

**BUY NOW** 

This document contains all the specifications for the Rosefield The Pearl Edit RMRSR-R03 ladies' watch. We at the DIALANDO® watch store offer a large selection of authentic watches from the best watch brands in the world.

| MATERIAL & COLOUR  |                 |
|--------------------|-----------------|
| Strap Material     | Stainless steel |
| Strap Colour       | Rose gold       |
| Colour of the dial | Mother of pearl |
| Glass              | Mineral glass   |
| DETAILS            |                 |
| Clasp              | Clip clasp      |
|                    |                 |