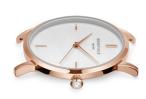

## Rosefield ladies' watch RMRSR-R03 Specifications

**BUY NOW** 

This document contains all the specifications for the Rosefield The Pearl Edit RMRSR-R03 ladies' watch. We at the DIALANDO® watch store offer a large selection of authentic watches from the best watch brands in the world.

| MATERIAL & COLOUR  |                 |
|--------------------|-----------------|
| Strap Material     | Stainless steel |
| Strap Colour       | Rose gold       |
| Colour of the dial | Mother of pearl |
| Glass              | Mineral glass   |
| DETAILS            |                 |
| Clasp              | Clip clasp      |
|                    |                 |