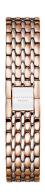

| MATERIAL & COLOUR  |                 |
|--------------------|-----------------|
| Strap Material     | Stainless steel |
| Strap Colour       | Rose gold       |
| Colour of the dial | Mother of pearl |
| Glass              | Mineral glass   |
| DETAILS            |                 |
| Clasp              | Clip clasp      |
|                    |                 |