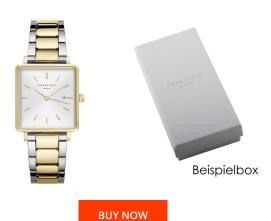

## Rosefield ladies' watch QWSSG-Q043 Specifications

This document contains all the specifications for the Rosefield QWSSG-Q043 ladies' watch. We at the DIALANDO® watch store offer a large selection of authentic watches from the best watch brands in the world.

| MATERIAL & COLOUR  |                                  |
|--------------------|----------------------------------|
| Strap Material     | Stainless steel                  |
| Strap Colour       | Gold                             |
| Case Material      | Stainless steel                  |
| Case Colour        | Gold / Silver                    |
| Case Surface       | Polished / Matted                |
| Colour of the dial | Silver                           |
| Glass              | Mineral glass                    |
|                    |                                  |
| DETAILS            |                                  |
| Bezel              | Fixed                            |
| Case Bottom        | Stainless steel bottom (pressed) |
| Clasp              | Pin buckle                       |