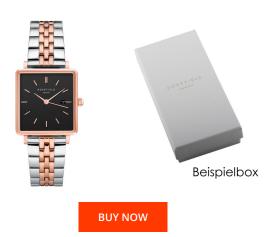

## Rosefield ladies' watch QVBSD-Q016 Specifications

This document contains all the specifications for the Rosefield QVBSD-Q016 ladies' watch. We at the DIALANDO® watch store offer a large selection of authentic watches from the best watch brands in the world.

| MATERIAL & COLOUR  |                                  |
|--------------------|----------------------------------|
| Strap Material     | Stainless steel                  |
| Strap Colour       | Silver / Rose gold               |
| Case Material      | Stainless steel                  |
| Case Colour        | Rose gold                        |
| Case Surface       | Polished / Matted                |
| Colour of the dial | Black                            |
| Glass              | Mineral glass                    |
| DETAILS            |                                  |
| Bezel              | Fixed                            |
| Case Bottom        | Stainless steel bottom (pressed) |
| Clasp              | Folding clasp                    |
| Water resistant    | 3 ATM                            |