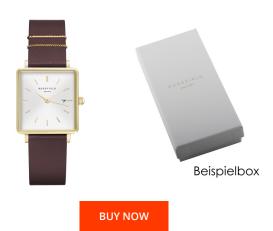

## Rosefield ladies' watch QSAG-Q030 Specifications

This document contains all the specifications for the Rosefield QSAG-Q030 ladies' watch. We at the DIALANDO® watch store offer a large selection of authentic watches from the best watch brands in the world.

| MATERIAL & COLOUR  |                                  |
|--------------------|----------------------------------|
| Strap Material     | Real leather                     |
| Strap Colour       | Brown                            |
| Case Material      | Stainless steel                  |
| Case Colour        | Gold                             |
| Case Surface       | Matted / Polished                |
| Colour of the dial | Silver                           |
| Glass              | Mineral glass                    |
|                    |                                  |
| DETAILS            |                                  |
| Bezel              | Fixed                            |
| Case Bottom        | Stainless steel bottom (pressed) |
| Clasp              | Pin buckle                       |
| Water resistant    | 3 ATM                            |