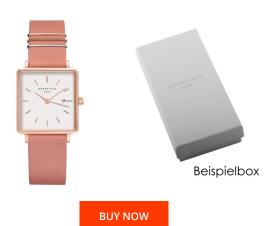

## Rosefield ladies' watch QOPRG-Q026 Specifications

This document contains all the specifications for the Rosefield QOPRG-Q026 ladies' watch. We at the DIALANDO® watch store offer a large selection of authentic watches from the best watch brands in the world.

| MATERIAL & COLOUR  |                                  |
|--------------------|----------------------------------|
| Strap Material     | Real leather                     |
| Strap Colour       | Pink                             |
| Case Material      | Stainless steel                  |
| Case Colour        | Rose gold                        |
| Case Surface       | Polished / Matted                |
| Colour of the dial | White                            |
| Glass              | Mineral glass                    |
|                    |                                  |
| DETAILS            |                                  |
| Bezel              | Fixed                            |
| Case Bottom        | Stainless steel bottom (pressed) |
| Clasp              | Pin buckle                       |
| Water resistant    | 3 ATM                            |