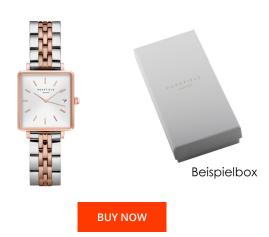

## Rosefield ladies' watch QMWSSR-Q024 Specifications

This document contains all the specifications for the Rosefield QMWSSR-Q024 ladies' watch. We at the DIALANDO® watch store offer a large selection of authentic watches from the best watch brands in the world.

https://www.dialando.se/

| PRODUCT INFORMATION |               |
|---------------------|---------------|
| EAN                 | 8720039333437 |
| Gender              | Ladies        |
| Brand               | Rosefield     |
| Collection          | The Mini Boxy |
| Warranty [years]    | 2             |

| Display Type                  | Analogue                      |
|-------------------------------|-------------------------------|
| Movement type                 | Quartz (Battery)              |
| Movement Name                 | Miyota                        |
| Functions                     | Minute / Date / Hour / Second |
|                               |                               |
| MEASURES                      |                               |
| Case width [mm]               | 22                            |
| Case thickness [mm]           | 7                             |
| Lug width [mm]                | 14                            |
| Max. wrist circumference [mm] | 180                           |

| MATERIAL & COLOUR  |                                        |
|--------------------|----------------------------------------|
| Strap Material     | Stainless steel                        |
| Strap Colour       | Silver / Rose gold                     |
| Case Material      | Stainless steel                        |
| Case Colour        | Rose gold / Silver                     |
| Case Surface       | Polished / Matted                      |
| Colour of the dial | Silver                                 |
| Glass              | Mineral glass                          |
|                    |                                        |
| DETAILS            |                                        |
| DETAILS<br>Bezel   | Fixed                                  |
|                    | Fixed Stainless steel bottom (pressed) |
| Bezel              |                                        |