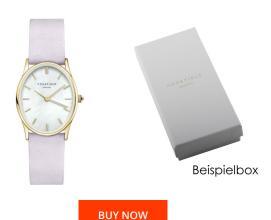

## Rosefield ladies' watch OWLLG-OV04 Specifications

This document contains all the specifications for the Rosefield The Oval OWLLG-OV04 ladies' watch. We at the DIALANDO® watch store offer a large selection of authentic watches from the best watch brands in the world.

| MATERIAL & COLOUR  |                                      |
|--------------------|--------------------------------------|
| Strap Material     | Calf leather                         |
| Strap Colour       | Pink                                 |
| Case Material      | Stainless steel                      |
| Case Colour        | Gold                                 |
| Case Surface       | Polished                             |
| Colour of the dial | Mother of pearl                      |
|                    |                                      |
| Glass              | Mineral glass / Hardened glass       |
| Glass              | Mineral glass / Hardened glass       |
|                    | Mineral glass / Hardened glass Fixed |
| DETAILS            |                                      |
| DETAILS<br>Bezel   | Fixed                                |