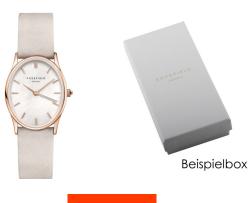

## Rosefield ladies' watch OWGLR-OV07 Specifications

**BUY NOW** 

This document contains all the specifications for the Rosefield The Oval OWGLR-OV07 ladies' watch. We at the DIALANDO® watch store offer a large selection of authentic watches from the best watch brands in the world.

| MATERIAL & COLOUR    |                                 |
|----------------------|---------------------------------|
| Strap Material       | Calf leather                    |
| Strap Colour         | Taupe                           |
| Case Material        | Stainless steel                 |
| Case Colour          | Rose gold                       |
| Case Surface         | Polished                        |
| Colour of the dial   | Mother of pearl                 |
| Glass                | Mineral glass / Hardened glass  |
|                      |                                 |
| DETAILS              | Time at grass 7 ration to grass |
| <b>DETAILS</b> Bezel | Fixed                           |
|                      |                                 |
| Bezel                | Fixed                           |