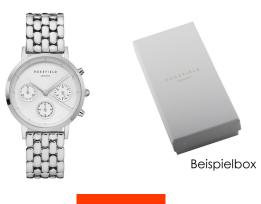

## Rosefield ladies' watch NWG-N92 Specifications

**BUY NOW** 

This document contains all the specifications for the Rosefield The Gabby Chronograph NWG-N92 ladies' watch. We at the DIALANDO® watch store offer a large selection of authentic watches from the best watch brands in the world.

https://www.dialando.se/

| PRODUCT INFORMATION | DN                    |
|---------------------|-----------------------|
| EAN                 | 8720039333918         |
| Gender              | Ladies                |
| Brand               | Rosefield             |
| Collection          | The Gabby Chronograph |
| Warranty [years]    | 2                     |

| Display Type                  | Analogue                             |
|-------------------------------|--------------------------------------|
| Movement type                 | Quartz (Battery)                     |
| Movement Name                 | Miyota                               |
| Functions                     | Minute / Chronograph / Hour / Second |
| MEASURES                      |                                      |
| Case width [mm]               | 33                                   |
| Case thickness [mm]           | 9                                    |
| Lug width [mm]                | 16                                   |
| Max. wrist circumference [mm] | 180                                  |

| MATERIAL & COLOUR  |                                        |
|--------------------|----------------------------------------|
| Strap Material     | Stainless steel                        |
| Strap Colour       | Silver                                 |
| Case Material      | Stainless steel                        |
| Case Colour        | Silver                                 |
| Case Surface       | Matted / Polished                      |
| Colour of the dial | White                                  |
| Glass              | Mineral glass                          |
| DETAILS            |                                        |
| D = 17 (125        |                                        |
| Bezel              | Fixed                                  |
|                    | Fixed Stainless steel bottom (pressed) |
| Bezel              |                                        |