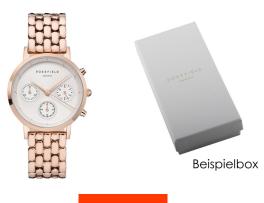

## Rosefield ladies' watch NWG-N91 Specifications

**BUY NOW** 

This document contains all the specifications for the Rosefield The Gabby Chronograph NWG-N91 ladies' watch. We at the DIALANDO® watch store offer a large selection of authentic watches from the best watch brands in the world.

| MATERIAL & COLOUR  |                                  |
|--------------------|----------------------------------|
| Strap Material     | Stainless steel                  |
| Strap Colour       | Rose gold                        |
| Case Material      | Stainless steel                  |
| Case Colour        | Rose gold                        |
| Case Surface       | Polished / Matted                |
| Colour of the dial | Cream                            |
| Glass              | Mineral glass                    |
| DETAILS            |                                  |
| Bezel              | Fixed                            |
| Case Bottom        | Stainless steel bottom (pressed) |
| Clasp              | Folding clasp                    |
| Water resistant    | 3 ATM                            |