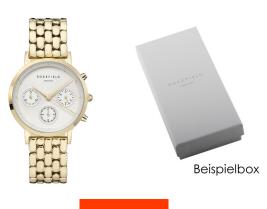

## Rosefield ladies' watch NWG-N90 Specifications

**BUY NOW** 

This document contains all the specifications for the Rosefield NWG-N90 ladies' watch. We at the DIALANDO® watch store offer a large selection of authentic watches from the best watch brands in the world.

https://www.dialando.se/

| PRODUCT INFORMATION |                       |
|---------------------|-----------------------|
| EAN                 | 8720039333895         |
| Gender              | Ladies                |
| Brand               | Rosefield             |
| Collection          | The Gabby Chronograph |
| Warranty [years]    | 2                     |

| PRODUCT EXECUTION   |                                      |
|---------------------|--------------------------------------|
| Display Type        | Analogue                             |
| Movement type       | Quartz (Battery)                     |
| Movement Name       | Miyota                               |
| Functions           | Minute / Chronograph / Hour / Second |
| MEASURES            |                                      |
| Case width [mm]     | 33                                   |
| Case thickness [mm] | 9                                    |
| Lug width [mm]      | 16                                   |
|                     |                                      |

| MATERIAL & COLOUR  |                                  |
|--------------------|----------------------------------|
| Strap Material     | Stainless steel                  |
| Strap Colour       | Gold                             |
| Case Material      | Stainless steel                  |
| Case Colour        | Gold                             |
| Case Surface       | Matted / Polished                |
| Colour of the dial | Cream                            |
| Glass              | Mineral glass                    |
|                    |                                  |
| DETAILS            |                                  |
| Bezel              | Fixed                            |
| Case Bottom        | Stainless steel bottom (pressed) |
| Clasp              | Folding clasp                    |
| Water resistant    | 3 ATM                            |