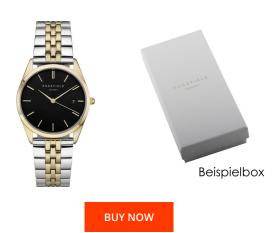

## Rosefield ladies' watch ACBGD-A02 Specifications

This document contains all the specifications for the Rosefield ACBGD-A02 ladies' watch. We at the DIALANDO® watch store offer a large selection of authentic watches from the best watch brands in the world.

| PRODUCT EXECUTION                    |                               |
|--------------------------------------|-------------------------------|
| Display Type                         | Analogue                      |
| Movement type                        | Quartz (Battery)              |
| Movement Name                        | Miyota                        |
| Functions                            | Date / Minute / Second / Hour |
| MEASURES                             |                               |
| Canaialah [mama]                     |                               |
| Case width [mm]                      | 33                            |
| Case width [mm]  Case thickness [mm] | 8                             |
|                                      |                               |

| MATERIAL & COLOUR  |                                        |
|--------------------|----------------------------------------|
| Strap Material     | Stainless steel                        |
| Strap Colour       | Gold / Silver                          |
| Case Material      | Stainless steel                        |
| Case Colour        | Gold                                   |
| Case Surface       | Matted / Polished                      |
| Colour of the dial | Black                                  |
| Glass              | Mineral glass                          |
| DETAILS            |                                        |
|                    |                                        |
| Bezel              | Fixed                                  |
| Bezel Case Bottom  | Fixed Stainless steel bottom (pressed) |
|                    |                                        |