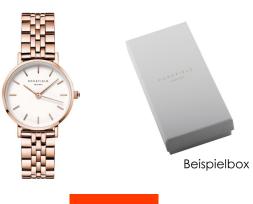

## Rosefield ladies' watch 26BRG-270 Specifications

**BUY NOW** 

This document contains all the specifications for the Rosefield 26BRG-270 ladies' watch. We at the DIALANDO® watch store offer a large selection of authentic watches from the best watch brands in the world.

| MATERIAL & COLOUR  |                                  |
|--------------------|----------------------------------|
| Strap Material     | Stainless steel                  |
| Strap Colour       | Rose gold                        |
| Case Material      | Stainless steel                  |
| Case Colour        | Rose gold                        |
| Case Surface       | Matted / Polished                |
| Colour of the dial | White                            |
| Glass              | Mineral glass                    |
|                    |                                  |
| DETAILS            |                                  |
| Bezel              | Fixed                            |
| Case Bottom        | Stainless steel bottom (pressed) |
| Clasp              | Pin buckle                       |
| Water resistant    | 3 ATM                            |