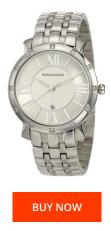

## Romanson ladies' watch TM1256QL1WA12W Specifications

This document contains all the specifications for the Romanson TM1256QL1WA12W ladies' watch. We at the DIALANDO® watch store offer a large selection of authentic watches from the best watch brands in the world. https://www.dialando.se/

> DETAILS Clasp

Water resistant

| PRODUCT INFORMATION |               |  |
|---------------------|---------------|--|
| EAN                 | 4260412862757 |  |
| Gender              | Ladies        |  |
| Brand               | Romanson      |  |
| Warranty [years]    | 2             |  |

| MATERIAL & COLOUR  |                 |
|--------------------|-----------------|
| Strap Material     | Stainless steel |
| Strap Colour       | Silver          |
| Case Material      | Stainless steel |
| Case Colour        | Silver          |
| Case Surface       | Polished        |
| Colour of the dial | Silver          |
| Stone type         | Zirconia        |
| Glass              | Mineral glass   |
|                    |                 |

Folding clasp

3 ATM

| PRODUCT EXECUTION |                  |
|-------------------|------------------|
| Display Type      | Analogue         |
| Movement type     | Quartz (Battery) |
| Functions         | Date             |

MEASURES

Case width [mm] 35