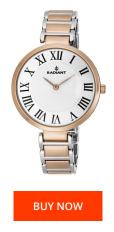

## **DIALANDO**<sup>®</sup>

Radiant ladies' watch RA461203 Specifications

This document contains all the specifications for the Radiant RA461203 ladies' watch. We at the DIALANDO® watch store offer a large selection of authentic watches from the best watch brands in the world. https://www.dialando.se/

| PRODUCT INFORMATION |                  | MATERIAL & COLOUR  | MATERIAL & COLOUR                                      |  |
|---------------------|------------------|--------------------|--------------------------------------------------------|--|
| EAN                 | 8431242935263    | Strap Material     | Stainless steel                                        |  |
| Gender              | Ladies           | Strap Colour       | Bicolor                                                |  |
| Warranty [years]    | 2                | Colour of the dial | Silver                                                 |  |
|                     |                  | Glass              | Mineral glass                                          |  |
|                     |                  |                    |                                                        |  |
| PRODUCT EXECUTION   |                  | DETAILS            |                                                        |  |
| Display Type        | Analogue         | Clasp              | Snap fastener                                          |  |
| Novement type       | Quartz (Battery) | Water resistant    | (Please ask customer service or see the closing cover) |  |
|                     |                  |                    |                                                        |  |
| MEASURES            |                  |                    |                                                        |  |
| Case width [mm]     | 36               |                    |                                                        |  |
|                     |                  |                    |                                                        |  |