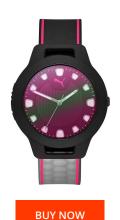

## PUMA ladies' watch P1026 Specifications

This document contains all the specifications for the PUMA P1026 ladies' watch. We at the DIALANDO® watch store offer a large selection of authentic watches from the best watch brands in the world.

https://www.dialando.se/

| PRODUCT INFORMATION | l                      |
|---------------------|------------------------|
| EAN                 | 4013496847697          |
| Gender              | Ladies                 |
| Brand               | Puma                   |
| Collection          | Reset                  |
| Warranty [years]    | 2                      |
| PRODUCT EXECUTION   |                        |
| Display Type        | Analogue               |
| Movement type       | Quartz (Battery)       |
| Functions           | Hour / Minute / Second |
| MEASURES            |                        |
| Case width [mm]     | 37                     |

| MATERIAL & COLOUR    |               |
|----------------------|---------------|
| Strap Material       | Silicone      |
| Strap Colour         | Black         |
| Case Material        | Plastic       |
| Colour of the dial   | Pink          |
| Glass                | Mineral glass |
|                      |               |
| DETAILS              |               |
| <b>DETAILS</b> Clasp | Pin buckle    |