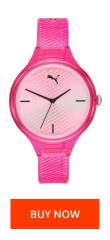

## PUMA ladies' watch P1024 Specifications

This document contains all the specifications for the PUMA P1024 ladies' watch. We at the DIALANDO® watch store offer a large selection of authentic watches from the best watch brands in the world.

https://www.dialando.se/

| PRODUCT INFORMATIO | N                      |
|--------------------|------------------------|
| EAN                | 4013496847680          |
| Gender             | Ladies                 |
| Brand              | Puma                   |
| Collection         | Contour                |
| Warranty [years]   | 2                      |
| PRODUCT EXECUTION  |                        |
| Display Type       | Analogue               |
| Movement type      | Quartz (Battery)       |
| Functions          | Hour / Minute / Second |
| MEASURES           |                        |
| Case width [mm]    | 37                     |

| MATERIAL & COLOUR    |               |
|----------------------|---------------|
| Strap Material       | Plastic       |
| Strap Colour         | Pink          |
| Case Material        | Plastic       |
| Colour of the dial   | Silver        |
| Glass                | Mineral glass |
|                      | -             |
| DETAILS              |               |
| <b>DETAILS</b> Clasp | Pin buckle    |