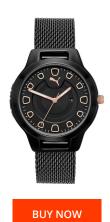

## PUMA ladies' watch P1010 Specifications

This document contains all the specifications for the PUMA P1010 ladies' watch. We at the DIALANDO® watch store offer a large selection of authentic watches from the best watch brands in the world.

https://www.dialando.se/

| PRODUCT INFORMATION | N                             |
|---------------------|-------------------------------|
| EAN                 | 4013496511949                 |
| Gender              | Ladies                        |
| Brand               | Puma                          |
| Collection          | Reset                         |
| Warranty [years]    | 2                             |
| PRODUCT EXECUTION   |                               |
| Display Type        | Analogue                      |
| Movement type       | Quartz (Battery)              |
| Functions           | Hour / Minute / Second / Date |
| MEASURES            |                               |
| Case width [mm]     | 37                            |

| MATERIAL & COLOUR  |                 |
|--------------------|-----------------|
| Strap Material     | Stainless steel |
| Strap Colour       | Black           |
| Case Material      | Stainless steel |
| Colour of the dial | Black           |
| Glass              | Mineral glass   |
|                    |                 |
| DETAILS            |                 |
| Clasp              | Folding clasp   |
| Water resistant    | 5 ATM           |
|                    |                 |