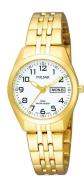

## Pulsar ladies' watch PN8002X1 Specifications

**BUY NOW** 

This document contains all the specifications for the Pulsar Klassik PN8002X1 ladies' watch. We at the DIALANDO® watch store offer a large selection of authentic watches from the best watch brands in the world.

https://www.dialando.se/

| PRODUCT INFORMATION |               |  |
|---------------------|---------------|--|
| EAN                 | 4894138016479 |  |
| Gender              | Ladies        |  |
| Brand               | Pulsar        |  |
| Collection          | Klassik       |  |
| Warranty [years]    | 2             |  |

| PRODUCT EXECUTION |                                                 |
|-------------------|-------------------------------------------------|
| Display Type      | Analogue                                        |
| Movement type     | Quartz (Battery)                                |
| Functions         | Minute / Date / Day of the week / Hour / Second |

| MEASURES                      |     |
|-------------------------------|-----|
| Case width [mm]               | 26  |
| Case thickness [mm]           | 8   |
| Lug width [mm]                | 14  |
| Max. wrist circumference [mm] | 175 |

| MATERIAL & COLOUR  |                   |
|--------------------|-------------------|
| Strap Material     | Stainless steel   |
| Strap Colour       | Gold              |
| Case Material      | Stainless steel   |
| Case Colour        | Gold              |
| Case Surface       | Polished / Matted |
| Colour of the dial | White             |
| Glass              | Mineral glass     |
|                    |                   |
| DETAILS            |                   |
| Bezel              | Fixed             |
|                    |                   |

| DETAILS         |                                  |
|-----------------|----------------------------------|
| Bezel           | Fixed                            |
| Case Bottom     | Stainless steel bottom (pressed) |
| Clasp           | Folding clasp                    |
| Lighting        | Luminous hands                   |
| Water resistant | 5 ATM                            |