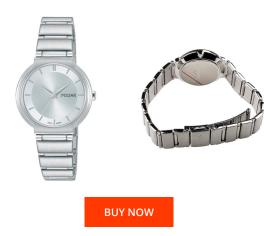

## Pulsar ladies' watch PH8325X1 Specifications

This document contains all the specifications for the Pulsar Klassik PH8325X1 ladies' watch. We at the DIALANDO® watch store offer a large selection of authentic watches from the best watch brands in the world.

| MATERIAL & COLOUR  |                                  |
|--------------------|----------------------------------|
| Strap Material     | Stainless steel                  |
| Strap Colour       | Silver                           |
| Case Material      | Stainless steel                  |
| Case Colour        | Silver                           |
| Case Surface       | Polished / Matted                |
| Colour of the dial | Silver                           |
| Glass              | Mineral glass                    |
| DETAILS            |                                  |
| DETAILS            |                                  |
| Bezel              | Fixed                            |
| Case Bottom        | Stainless steel bottom (pressed) |

| DETAILS         |                                  |
|-----------------|----------------------------------|
| Bezel           | Fixed                            |
| Case Bottom     | Stainless steel bottom (pressed) |
| Clasp           | Folding clasp                    |
| Water resistant | 5 ATM                            |