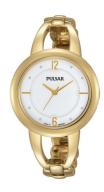

## Pulsar ladies' watch PH8206X1 Specifications

**BUY NOW** 

This document contains all the specifications for the Pulsar PH8206X1 ladies' watch. We at the DIALANDO® watch store offer a large selection of authentic watches from the best watch brands in the world.

| MATERIAL & COLOUR  |                                        |
|--------------------|----------------------------------------|
| Strap Material     | Stainless steel                        |
| Strap Colour       | Gold                                   |
| Case Material      | Stainless steel                        |
| Case Colour        | Gold                                   |
| Case Surface       | Polished                               |
| Colour of the dial | White                                  |
| Glass              | Mineral glass                          |
|                    |                                        |
| DETAILS            |                                        |
| DETAILS<br>Bezel   | Fixed                                  |
|                    | Fixed Stainless steel bottom (pressed) |
| Bezel              |                                        |