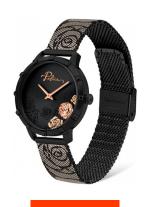

## Police ladies' watch PL16040MSB.02MM Specifications

**BUY NOW** 

This document contains all the specifications for the Police Marietas PL16040MSB.02MM ladies' watch. We at the DIALANDO® watch store offer a large selection of authentic watches from the best watch brands in the world.

| MEASURES            |    |
|---------------------|----|
| Case width [mm]     | 36 |
| Case thickness [mm] | 9  |

| MATERIAL & COLOUR  |                                |
|--------------------|--------------------------------|
| Strap Material     | Stainless steel                |
| Strap Colour       | Black / Silver                 |
| Case Material      | Stainless steel                |
| Case Colour        | Black                          |
| Case Surface       | Polished                       |
| Colour of the dial | Black                          |
| Glass              | Mineral glass / Hardened glass |
| DETAILS            |                                |
| Bezel              | Fixed                          |

| DETAILS         |                                  |
|-----------------|----------------------------------|
| Bezel           | Fixed                            |
| Case Bottom     | Stainless steel bottom / Pressed |
| Clasp           | Buckle                           |
| Water resistant | 3 ATM                            |