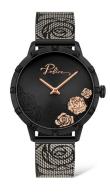

## Police ladies' watch PL16040MSB.02MM Specifications

**BUY NOW** 

This document contains all the specifications for the Police Marietas PL16040MSB.02MM ladies' watch. We at the DIALANDO® watch store offer a large selection of authentic watches from the best watch brands in the world.

| MEASURES            |    |
|---------------------|----|
| Case width [mm]     | 36 |
| Case thickness [mm] | 9  |

| MATERIAL & COLOUR  |                                |
|--------------------|--------------------------------|
| Strap Material     | Stainless steel                |
| Strap Colour       | Black / Silver                 |
| Case Material      | Stainless steel                |
| Case Colour        | Black                          |
| Case Surface       | Polished                       |
| Colour of the dial | Black                          |
| Glass              | Mineral glass / Hardened glass |
| DETAILS            |                                |
| Bezel              | Fixed                          |

| DETAILS         |                                  |
|-----------------|----------------------------------|
| Bezel           | Fixed                            |
| Case Bottom     | Stainless steel bottom / Pressed |
| Clasp           | Buckle                           |
| Water resistant | 3 ATM                            |