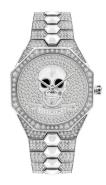

## Police ladies' watch PL16027BS.04M Specifications

**BUY NOW** 

This document contains all the specifications for the Police Montaria PL16027BS.04M ladies' watch. We at the DIALANDO® watch store offer a large selection of authentic watches from the best watch brands in the world.

https://www.dialando.se/

| PRODUCT INFORMATION |               |  |
|---------------------|---------------|--|
| EAN                 | 4895220917216 |  |
| Gender              | Ladies        |  |
| Brand               | Police        |  |
| Collection          | Montaria      |  |
| Warranty [years]    | 2             |  |

| PRODUCT EXECUTION |                  |
|-------------------|------------------|
| Display Type      | Analogue         |
| Movement type     | Quartz (Battery) |
| Functions         | Hour / Minute    |

| MEASURES                      |     |
|-------------------------------|-----|
| Case width [mm]               | 36  |
| Case thickness [mm]           | 9   |
| Lug width [mm]                | 19  |
| Max. wrist circumference [mm] | 180 |

| MATERIAL & COLOUR  |                   |
|--------------------|-------------------|
| Strap Material     | Stainless steel   |
| Strap Colour       | Silver            |
| Case Material      | Stainless steel   |
| Case Colour        | Silver            |
| Case Surface       | Polished / Matted |
| Colour of the dial | Silver            |
| Stone type         | Glass crystal     |
| Glass              | Mineral glass     |

| DETAILS         |                                  |
|-----------------|----------------------------------|
| Bezel           | Fixed                            |
| Case Bottom     | Stainless steel bottom (pressed) |
| Clasp           | Folding clasp                    |
| Water resistant | 3 ATM                            |