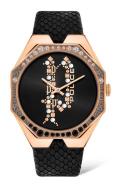

## Police ladies' watch PEWLA2008201 Specifications

**BUY NOW** 

This document contains all the specifications for the Police Moana PEWLA2008201 ladies' watch. We at the DIALANDO® watch store offer a large selection of authentic watches from the best watch brands in the world.

| MATERIAL & COLOUR  |               |
|--------------------|---------------|
| Strap Material     | Real leather  |
| Strap Colour       | Black         |
| Colour of the dial | Black         |
| Glass              | Mineral glass |
| DETAILS            |               |
| Clasp              | Buckle        |
| Water resistant    | 3 ATM         |