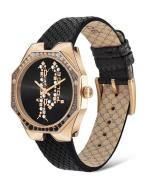

## Police ladies' watch PEWLA2008201 Specifications

**BUY NOW** 

This document contains all the specifications for the Police Moana PEWLA2008201 ladies' watch. We at the DIALANDO® watch store offer a large selection of authentic watches from the best watch brands in the world.

| MATERIAL & COLOUR  |               |
|--------------------|---------------|
| Strap Material     | Real leather  |
| Strap Colour       | Black         |
| Colour of the dial | Black         |
| Glass              | Mineral glass |
| DETAILS            |               |
| Clasp              | Buckle        |
| Water resistant    | 3 ATM         |